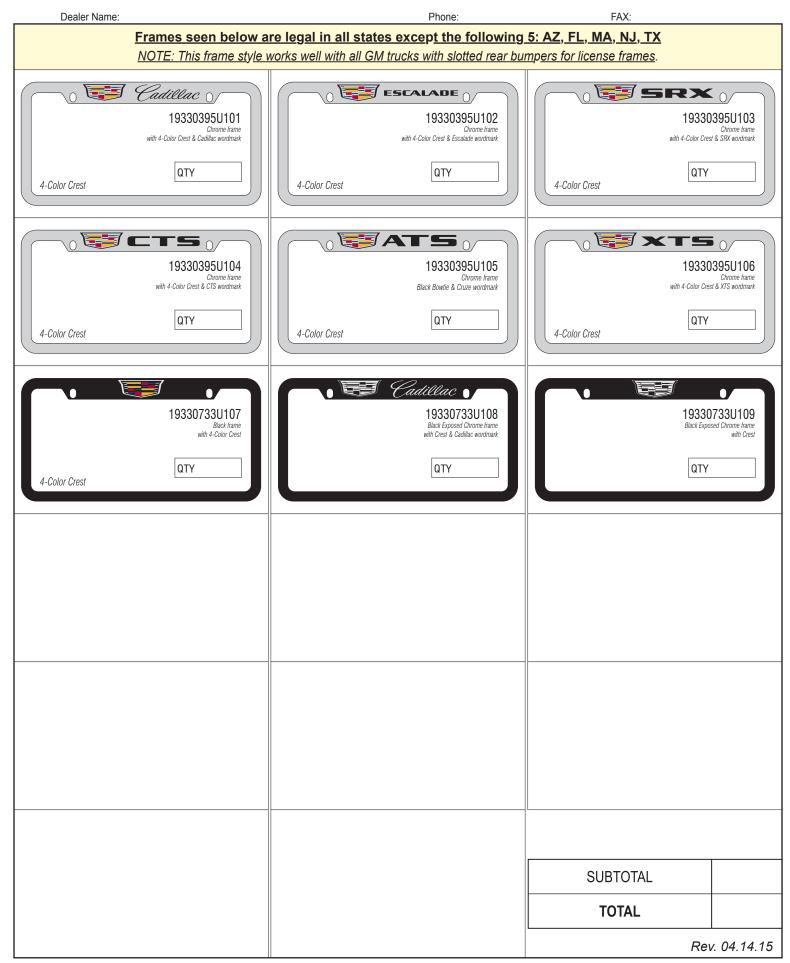

## YOUR DEALERSHIP GRAPHICS ON ANY ONE OF THESE FRAMES!

| Dealer Name: _                                                                                                                                                                                                                                                                                                                                                                                                                                                                                                                                                      |                                                             | ADI:                                                                 | DATE:                                                                                                                                                                                      |
|---------------------------------------------------------------------------------------------------------------------------------------------------------------------------------------------------------------------------------------------------------------------------------------------------------------------------------------------------------------------------------------------------------------------------------------------------------------------------------------------------------------------------------------------------------------------|-------------------------------------------------------------|----------------------------------------------------------------------|--------------------------------------------------------------------------------------------------------------------------------------------------------------------------------------------|
| Address: _                                                                                                                                                                                                                                                                                                                                                                                                                                                                                                                                                          |                                                             | PO#:                                                                 |                                                                                                                                                                                            |
| City/State/Zip: _                                                                                                                                                                                                                                                                                                                                                                                                                                                                                                                                                   |                                                             | E-mail:                                                              |                                                                                                                                                                                            |
| Phone:_                                                                                                                                                                                                                                                                                                                                                                                                                                                                                                                                                             | Fax:                                                        | Purchase Mar                                                         | nager:                                                                                                                                                                                     |
|                                                                                                                                                                                                                                                                                                                                                                                                                                                                                                                                                                     | PHONE/OTHER INFO HERE<br>FRAME MODEL<br>19330395UFCD<br>QTY | YOUR WEB/PHONE/OTHER INFO HERE<br>FRAME MODEL<br>19330733UFCD<br>QTY | 19330395UFCD (Chrome) / 19330733UFCD (Black)<br>Top imprint area: 6"W x 0.35"H<br>Bottom imprint area: 7.25"W x 0.9"H<br>Legal in all states except the following 5:<br>FL, MA, NC, NJ, TX |
| YOUR DEALERSHIP INFO HERE YOUR DEALERSHIP INFO HERE                                                                                                                                                                                                                                                                                                                                                                                                                                                                                                                 |                                                             |                                                                      |                                                                                                                                                                                            |
|                                                                                                                                                                                                                                                                                                                                                                                                                                                                                                                                                                     | R DEALERSHIP<br>NFO HERE O<br>FRAME MODEL<br>19330395UCD    | YOUR DEALERSHIP<br>INFO HERE<br>FRAME MODEL<br>19330733UCD           | 19330395UCD (Chrome) / 19330733UCD (Black)<br>Top imprint area: 6"W x 0.9"H<br>Bottom imprint area: 10"W x 0.35"H<br>Legal in all states except the following 5:                           |
|                                                                                                                                                                                                                                                                                                                                                                                                                                                                                                                                                                     | QTY                                                         | QTY                                                                  | AZ, FL, MA, NJ, TX<br>NOTE: This frame style works well with all GM trucks<br>with slotted rear bumpers for license frames.                                                                |
| YOUR WEB/PHONE/OTHER INFO HERE                                                                                                                                                                                                                                                                                                                                                                                                                                                                                                                                      |                                                             |                                                                      |                                                                                                                                                                                            |
|                                                                                                                                                                                                                                                                                                                                                                                                                                                                                                                                                                     | FRAME MODEL<br>19330395WCD                                  | FRAME MODEL<br>19330733WCD                                           | 19330395WCD (Chrome) / 19330733WCD (Black)<br>Top imprint area: 6"W x 0.35"H<br>Bottom imprint area: 11"W x 0.9"H                                                                          |
| YOUR DEALE                                                                                                                                                                                                                                                                                                                                                                                                                                                                                                                                                          |                                                             | QTY                                                                  | <u>Only Legal in the following 21 states:</u><br>AL, AR, AZ, CA, CT, DC, HI, IL, KS, KT, MD, MI,<br>MT, NE, NV, NY, OK, PA, UT, VA, WA                                                     |
| YOUR WEB/PHONE/OTHER INFO HERE YOUR WEB/PHONE/OTHER INFO HERE                                                                                                                                                                                                                                                                                                                                                                                                                                                                                                       |                                                             |                                                                      |                                                                                                                                                                                            |
|                                                                                                                                                                                                                                                                                                                                                                                                                                                                                                                                                                     | FRAME MODEL<br>19330395TCD                                  | YOUR WEB/PHONE/OTHER INFO HERE<br>FRAME MODEL<br>19330733TCD         | 19330395TCD (Chrome) / 19330733TCD (Black)<br>Top imprint area: 6"W x 0.35"H<br>Bottom imprint area: 10"W x 0.35"H                                                                         |
|                                                                                                                                                                                                                                                                                                                                                                                                                                                                                                                                                                     |                                                             |                                                                      | Legal in all states.                                                                                                                                                                       |
| YOUR WEB/PI                                                                                                                                                                                                                                                                                                                                                                                                                                                                                                                                                         | QTY<br>HONE/OTHER INFO HERE                                 | QTY<br>YOUR WEB/PHONE/OTHER INFO HERE                                | NOTE: This frame style works well with all GM trucks with slotted rear bumpers for license frames.                                                                                         |
| <b>Custom imprint ordering is easy.</b> Simply submit your artwork through 1 of the following 3 methods:   Fax: 714-455-1386   E-mail: GMIBP@baronlfi.com   Phone: 714-230-7240 • Toll Free: 877-399-2766   Baron will contact you with an art proof & delivery schedule for your initial approval.   Minimum quantity per order is 50 frames (produced domestically, delivered within 1-2 weeks)   Orders exceeding 500 and require difficult graphics may take 9-10 weeks.   Please call for any questions you may have at 714-230-7240 • Toll Free: 877-399-2766 |                                                             |                                                                      |                                                                                                                                                                                            |
| Equipment shown is from an independent supplier and is not covered by the GM New Vehicle Limited Warranty. GM is not responsible for the safety or quality of third-party supplier alterations. For details on the warranty provided by Baron & Baron, please call 800-232-2766.                                                                                                                                                                                                                                                                                    |                                                             |                                                                      |                                                                                                                                                                                            |
| Write-in your imprint information in the boxes seen below. Please use all caps:                                                                                                                                                                                                                                                                                                                                                                                                                                                                                     |                                                             |                                                                      |                                                                                                                                                                                            |
| Top of frame<br>imprint                                                                                                                                                                                                                                                                                                                                                                                                                                                                                                                                             |                                                             |                                                                      |                                                                                                                                                                                            |
| Bottom of frame<br>imprint                                                                                                                                                                                                                                                                                                                                                                                                                                                                                                                                          |                                                             |                                                                      |                                                                                                                                                                                            |
| (Use both boxes<br>if necessary)                                                                                                                                                                                                                                                                                                                                                                                                                                                                                                                                    |                                                             |                                                                      |                                                                                                                                                                                            |