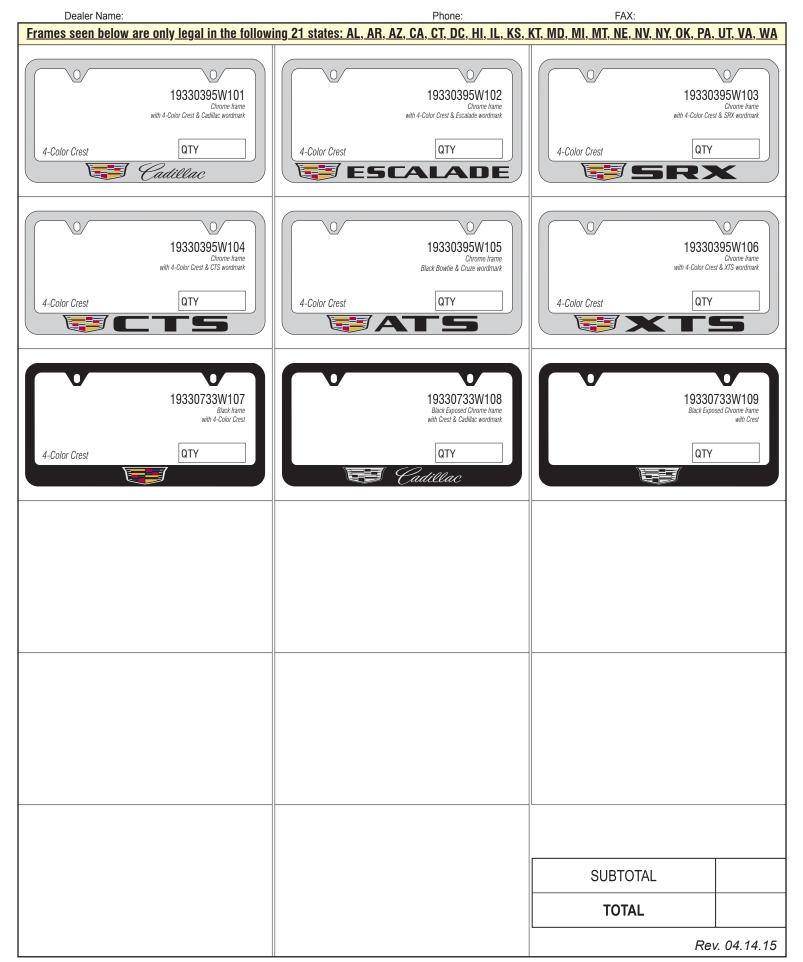

## YOUR DEALERSHIP GRAPHICS ON ANY ONE OF THESE FRAMES!

| Dealer Name: _                                                                                                                                                                                                                                                                                                                                                                                                                                                                                                                                                      |                                                             | ADI:                                                                 | DATE:                                                                                                                                                                                      |
|---------------------------------------------------------------------------------------------------------------------------------------------------------------------------------------------------------------------------------------------------------------------------------------------------------------------------------------------------------------------------------------------------------------------------------------------------------------------------------------------------------------------------------------------------------------------|-------------------------------------------------------------|----------------------------------------------------------------------|--------------------------------------------------------------------------------------------------------------------------------------------------------------------------------------------|
| Address: _                                                                                                                                                                                                                                                                                                                                                                                                                                                                                                                                                          |                                                             | PO#:                                                                 |                                                                                                                                                                                            |
| City/State/Zip: _                                                                                                                                                                                                                                                                                                                                                                                                                                                                                                                                                   |                                                             | E-mail:                                                              |                                                                                                                                                                                            |
| Phone:_                                                                                                                                                                                                                                                                                                                                                                                                                                                                                                                                                             | Fax:                                                        | Purchase Mar                                                         | nager:                                                                                                                                                                                     |
|                                                                                                                                                                                                                                                                                                                                                                                                                                                                                                                                                                     | PHONE/OTHER INFO HERE<br>FRAME MODEL<br>19330395UFCD<br>QTY | YOUR WEB/PHONE/OTHER INFO HERE<br>FRAME MODEL<br>19330733UFCD<br>QTY | 19330395UFCD (Chrome) / 19330733UFCD (Black)<br>Top imprint area: 6"W x 0.35"H<br>Bottom imprint area: 7.25"W x 0.9"H<br>Legal in all states except the following 5:<br>FL, MA, NC, NJ, TX |
| YOUR DEALERSHIP INFO HERE YOUR DEALERSHIP INFO HERE                                                                                                                                                                                                                                                                                                                                                                                                                                                                                                                 |                                                             |                                                                      |                                                                                                                                                                                            |
|                                                                                                                                                                                                                                                                                                                                                                                                                                                                                                                                                                     | R DEALERSHIP<br>NFO HERE O<br>FRAME MODEL<br>19330395UCD    | YOUR DEALERSHIP<br>INFO HERE<br>FRAME MODEL<br>19330733UCD           | 19330395UCD (Chrome) / 19330733UCD (Black)<br>Top imprint area: 6"W x 0.9"H<br>Bottom imprint area: 10"W x 0.35"H<br>Legal in all states except the following 5:                           |
|                                                                                                                                                                                                                                                                                                                                                                                                                                                                                                                                                                     | QTY                                                         | QTY                                                                  | AZ, FL, MA, NJ, TX<br>NOTE: This frame style works well with all GM trucks<br>with slotted rear bumpers for license frames.                                                                |
| YOUR WEB/PHONE/OTHER INFO HERE                                                                                                                                                                                                                                                                                                                                                                                                                                                                                                                                      |                                                             |                                                                      |                                                                                                                                                                                            |
|                                                                                                                                                                                                                                                                                                                                                                                                                                                                                                                                                                     | FRAME MODEL<br>19330395WCD                                  | FRAME MODEL<br>19330733WCD                                           | 19330395WCD (Chrome) / 19330733WCD (Black)<br>Top imprint area: 6"W x 0.35"H<br>Bottom imprint area: 11"W x 0.9"H                                                                          |
| YOUR DEALE                                                                                                                                                                                                                                                                                                                                                                                                                                                                                                                                                          |                                                             | QTY                                                                  | <u>Only Legal in the following 21 states:</u><br>AL, AR, AZ, CA, CT, DC, HI, IL, KS, KT, MD, MI,<br>MT, NE, NV, NY, OK, PA, UT, VA, WA                                                     |
| YOUR WEB/PHONE/OTHER INFO HERE YOUR WEB/PHONE/OTHER INFO HERE                                                                                                                                                                                                                                                                                                                                                                                                                                                                                                       |                                                             |                                                                      |                                                                                                                                                                                            |
|                                                                                                                                                                                                                                                                                                                                                                                                                                                                                                                                                                     | FRAME MODEL<br>19330395TCD                                  | YOUR WEB/PHONE/OTHER INFO HERE<br>FRAME MODEL<br>19330733TCD         | 19330395TCD (Chrome) / 19330733TCD (Black)<br>Top imprint area: 6"W x 0.35"H<br>Bottom imprint area: 10"W x 0.35"H                                                                         |
|                                                                                                                                                                                                                                                                                                                                                                                                                                                                                                                                                                     |                                                             |                                                                      | Legal in all states.                                                                                                                                                                       |
| YOUR WEB/PI                                                                                                                                                                                                                                                                                                                                                                                                                                                                                                                                                         | QTY<br>HONE/OTHER INFO HERE                                 | QTY<br>YOUR WEB/PHONE/OTHER INFO HERE                                | NOTE: This frame style works well with all GM trucks with slotted rear bumpers for license frames.                                                                                         |
| <b>Custom imprint ordering is easy.</b> Simply submit your artwork through 1 of the following 3 methods:   Fax: 714-455-1386   E-mail: GMIBP@baronlfi.com   Phone: 714-230-7240 • Toll Free: 877-399-2766   Baron will contact you with an art proof & delivery schedule for your initial approval.   Minimum quantity per order is 50 frames (produced domestically, delivered within 1-2 weeks)   Orders exceeding 500 and require difficult graphics may take 9-10 weeks.   Please call for any questions you may have at 714-230-7240 • Toll Free: 877-399-2766 |                                                             |                                                                      |                                                                                                                                                                                            |
| Equipment shown is from an independent supplier and is not covered by the GM New Vehicle Limited Warranty. GM is not responsible for the safety or quality of third-party supplier alterations. For details on the warranty provided by Baron & Baron, please call 800-232-2766.                                                                                                                                                                                                                                                                                    |                                                             |                                                                      |                                                                                                                                                                                            |
| Write-in your imprint information in the boxes seen below. Please use all caps:                                                                                                                                                                                                                                                                                                                                                                                                                                                                                     |                                                             |                                                                      |                                                                                                                                                                                            |
| Top of frame<br>imprint                                                                                                                                                                                                                                                                                                                                                                                                                                                                                                                                             |                                                             |                                                                      |                                                                                                                                                                                            |
| Bottom of frame<br>imprint                                                                                                                                                                                                                                                                                                                                                                                                                                                                                                                                          |                                                             |                                                                      |                                                                                                                                                                                            |
| (Use both boxes<br>if necessary)                                                                                                                                                                                                                                                                                                                                                                                                                                                                                                                                    |                                                             |                                                                      |                                                                                                                                                                                            |