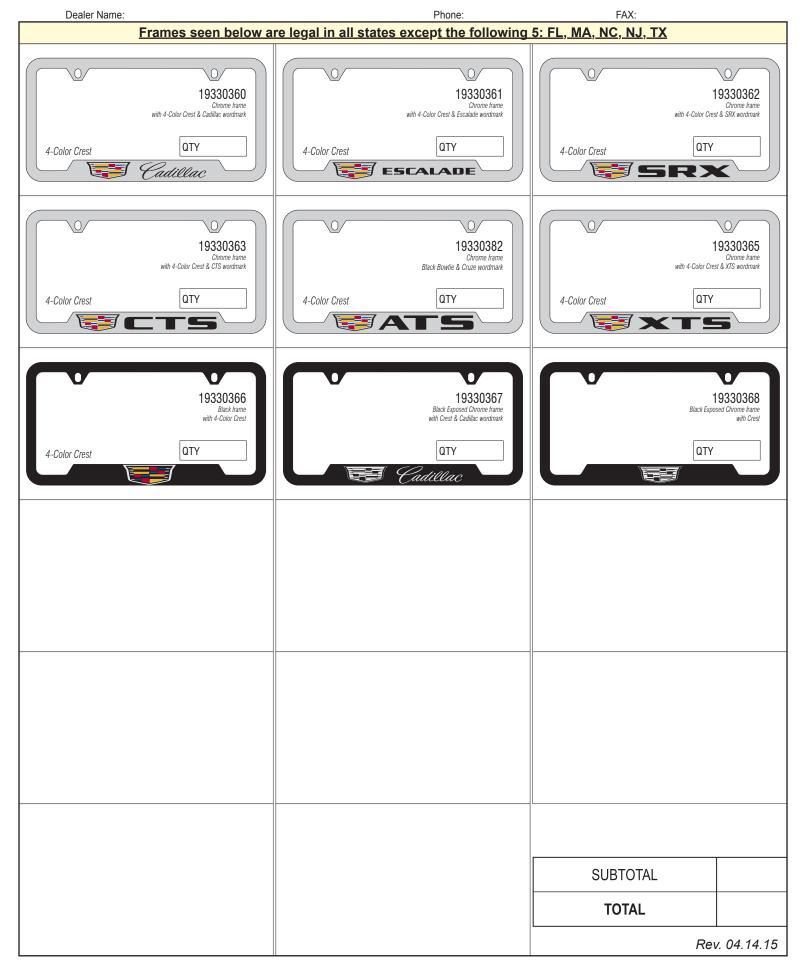

## YOUR DEALERSHIP GRAPHICS ON ANY ONE OF THESE FRAMES!

| Dealer Name: _                                                                                                                                                                                                                                                                                                                                                                                                                                                                                                                                                      |                                                             | ADI:                                                                 | DATE:                                                                                                                                                                                      |
|---------------------------------------------------------------------------------------------------------------------------------------------------------------------------------------------------------------------------------------------------------------------------------------------------------------------------------------------------------------------------------------------------------------------------------------------------------------------------------------------------------------------------------------------------------------------|-------------------------------------------------------------|----------------------------------------------------------------------|--------------------------------------------------------------------------------------------------------------------------------------------------------------------------------------------|
| Address: _                                                                                                                                                                                                                                                                                                                                                                                                                                                                                                                                                          |                                                             | PO#:                                                                 |                                                                                                                                                                                            |
| City/State/Zip: _                                                                                                                                                                                                                                                                                                                                                                                                                                                                                                                                                   |                                                             | E-mail:                                                              |                                                                                                                                                                                            |
| Phone:_                                                                                                                                                                                                                                                                                                                                                                                                                                                                                                                                                             | Fax:                                                        | Purchase Mar                                                         | nager:                                                                                                                                                                                     |
|                                                                                                                                                                                                                                                                                                                                                                                                                                                                                                                                                                     | PHONE/OTHER INFO HERE<br>FRAME MODEL<br>19330395UFCD<br>QTY | YOUR WEB/PHONE/OTHER INFO HERE<br>FRAME MODEL<br>19330733UFCD<br>QTY | 19330395UFCD (Chrome) / 19330733UFCD (Black)<br>Top imprint area: 6"W x 0.35"H<br>Bottom imprint area: 7.25"W x 0.9"H<br>Legal in all states except the following 5:<br>FL, MA, NC, NJ, TX |
| YOUR DEALERSHIP INFO HERE YOUR DEALERSHIP INFO HERE                                                                                                                                                                                                                                                                                                                                                                                                                                                                                                                 |                                                             |                                                                      |                                                                                                                                                                                            |
|                                                                                                                                                                                                                                                                                                                                                                                                                                                                                                                                                                     | R DEALERSHIP<br>NFO HERE O<br>FRAME MODEL<br>19330395UCD    | YOUR DEALERSHIP<br>INFO HERE<br>FRAME MODEL<br>19330733UCD           | 19330395UCD (Chrome) / 19330733UCD (Black)<br>Top imprint area: 6"W x 0.9"H<br>Bottom imprint area: 10"W x 0.35"H<br>Legal in all states except the following 5:                           |
|                                                                                                                                                                                                                                                                                                                                                                                                                                                                                                                                                                     | QTY                                                         | QTY                                                                  | AZ, FL, MA, NJ, TX<br>NOTE: This frame style works well with all GM trucks<br>with slotted rear bumpers for license frames.                                                                |
| YOUR WEB/PHONE/OTHER INFO HERE                                                                                                                                                                                                                                                                                                                                                                                                                                                                                                                                      |                                                             |                                                                      |                                                                                                                                                                                            |
|                                                                                                                                                                                                                                                                                                                                                                                                                                                                                                                                                                     | FRAME MODEL<br>19330395WCD                                  | FRAME MODEL<br>19330733WCD                                           | 19330395WCD (Chrome) / 19330733WCD (Black)<br>Top imprint area: 6"W x 0.35"H<br>Bottom imprint area: 11"W x 0.9"H                                                                          |
| YOUR DEALE                                                                                                                                                                                                                                                                                                                                                                                                                                                                                                                                                          |                                                             | QTY                                                                  | <u>Only Legal in the following 21 states:</u><br>AL, AR, AZ, CA, CT, DC, HI, IL, KS, KT, MD, MI,<br>MT, NE, NV, NY, OK, PA, UT, VA, WA                                                     |
| YOUR WEB/PHONE/OTHER INFO HERE YOUR WEB/PHONE/OTHER INFO HERE                                                                                                                                                                                                                                                                                                                                                                                                                                                                                                       |                                                             |                                                                      |                                                                                                                                                                                            |
|                                                                                                                                                                                                                                                                                                                                                                                                                                                                                                                                                                     | FRAME MODEL<br>19330395TCD                                  | YOUR WEB/PHONE/OTHER INFO HERE<br>FRAME MODEL<br>19330733TCD         | 19330395TCD (Chrome) / 19330733TCD (Black)<br>Top imprint area: 6"W x 0.35"H<br>Bottom imprint area: 10"W x 0.35"H                                                                         |
|                                                                                                                                                                                                                                                                                                                                                                                                                                                                                                                                                                     |                                                             |                                                                      | Legal in all states.                                                                                                                                                                       |
| YOUR WEB/PI                                                                                                                                                                                                                                                                                                                                                                                                                                                                                                                                                         | QTY<br>HONE/OTHER INFO HERE                                 | QTY<br>YOUR WEB/PHONE/OTHER INFO HERE                                | NOTE: This frame style works well with all GM trucks with slotted rear bumpers for license frames.                                                                                         |
| <b>Custom imprint ordering is easy.</b> Simply submit your artwork through 1 of the following 3 methods:   Fax: 714-455-1386   E-mail: GMIBP@baronlfi.com   Phone: 714-230-7240 • Toll Free: 877-399-2766   Baron will contact you with an art proof & delivery schedule for your initial approval.   Minimum quantity per order is 50 frames (produced domestically, delivered within 1-2 weeks)   Orders exceeding 500 and require difficult graphics may take 9-10 weeks.   Please call for any questions you may have at 714-230-7240 • Toll Free: 877-399-2766 |                                                             |                                                                      |                                                                                                                                                                                            |
| Equipment shown is from an independent supplier and is not covered by the GM New Vehicle Limited Warranty. GM is not responsible for the safety or quality of third-party supplier alterations. For details on the warranty provided by Baron & Baron, please call 800-232-2766.                                                                                                                                                                                                                                                                                    |                                                             |                                                                      |                                                                                                                                                                                            |
| Write-in your imprint information in the boxes seen below. Please use all caps:                                                                                                                                                                                                                                                                                                                                                                                                                                                                                     |                                                             |                                                                      |                                                                                                                                                                                            |
| Top of frame<br>imprint                                                                                                                                                                                                                                                                                                                                                                                                                                                                                                                                             |                                                             |                                                                      |                                                                                                                                                                                            |
| Bottom of frame<br>imprint                                                                                                                                                                                                                                                                                                                                                                                                                                                                                                                                          |                                                             |                                                                      |                                                                                                                                                                                            |
| (Use both boxes<br>if necessary)                                                                                                                                                                                                                                                                                                                                                                                                                                                                                                                                    |                                                             |                                                                      |                                                                                                                                                                                            |