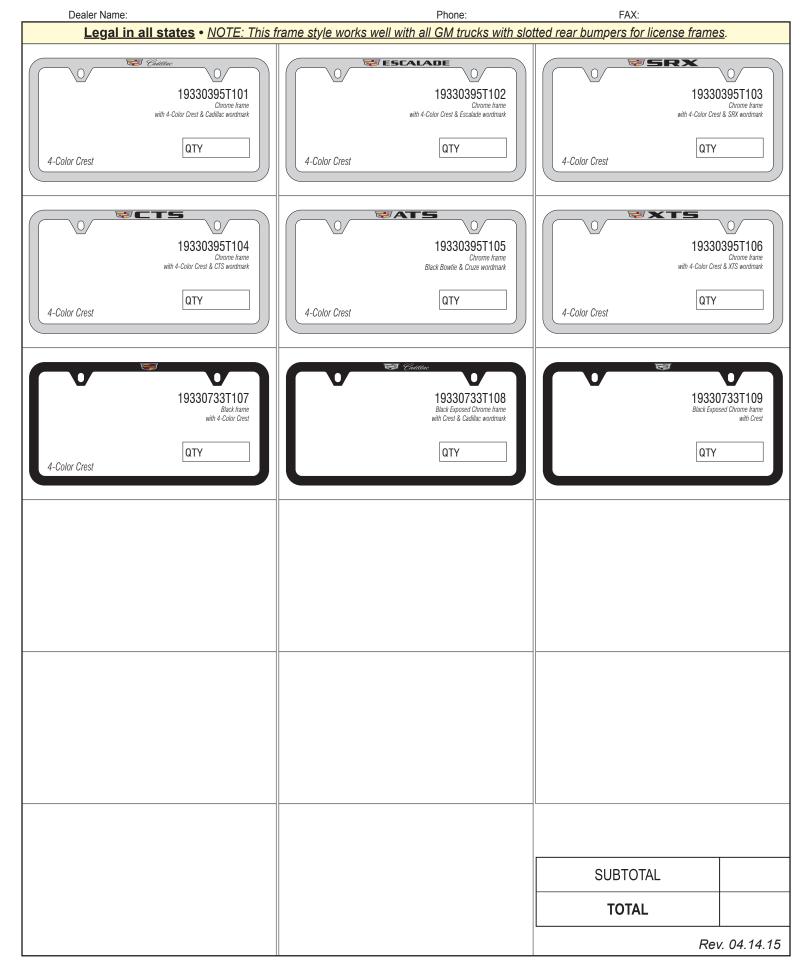

## YOUR DEALERSHIP GRAPHICS ON ANY ONE OF THESE FRAMES!

| Dealer Name: _                                                                                                                                                                                                                                                                                                                                                                                                                                                                                                                                                      |                                                             | ADI:                                                                 | DATE:                                                                                                                                                                                      |
|---------------------------------------------------------------------------------------------------------------------------------------------------------------------------------------------------------------------------------------------------------------------------------------------------------------------------------------------------------------------------------------------------------------------------------------------------------------------------------------------------------------------------------------------------------------------|-------------------------------------------------------------|----------------------------------------------------------------------|--------------------------------------------------------------------------------------------------------------------------------------------------------------------------------------------|
| Address: _                                                                                                                                                                                                                                                                                                                                                                                                                                                                                                                                                          |                                                             | PO#:                                                                 |                                                                                                                                                                                            |
| City/State/Zip: _                                                                                                                                                                                                                                                                                                                                                                                                                                                                                                                                                   |                                                             | E-mail:                                                              |                                                                                                                                                                                            |
| Phone:_                                                                                                                                                                                                                                                                                                                                                                                                                                                                                                                                                             | Fax:                                                        | Purchase Mar                                                         | nager:                                                                                                                                                                                     |
|                                                                                                                                                                                                                                                                                                                                                                                                                                                                                                                                                                     | PHONE/OTHER INFO HERE<br>FRAME MODEL<br>19330395UFCD<br>QTY | YOUR WEB/PHONE/OTHER INFO HERE<br>FRAME MODEL<br>19330733UFCD<br>QTY | 19330395UFCD (Chrome) / 19330733UFCD (Black)<br>Top imprint area: 6"W x 0.35"H<br>Bottom imprint area: 7.25"W x 0.9"H<br>Legal in all states except the following 5:<br>FL, MA, NC, NJ, TX |
| YOUR DEALERSHIP INFO HERE YOUR DEALERSHIP INFO HERE                                                                                                                                                                                                                                                                                                                                                                                                                                                                                                                 |                                                             |                                                                      |                                                                                                                                                                                            |
|                                                                                                                                                                                                                                                                                                                                                                                                                                                                                                                                                                     | R DEALERSHIP<br>NFO HERE O<br>FRAME MODEL<br>19330395UCD    | YOUR DEALERSHIP<br>INFO HERE<br>FRAME MODEL<br>19330733UCD           | 19330395UCD (Chrome) / 19330733UCD (Black)<br>Top imprint area: 6"W x 0.9"H<br>Bottom imprint area: 10"W x 0.35"H<br>Legal in all states except the following 5:                           |
|                                                                                                                                                                                                                                                                                                                                                                                                                                                                                                                                                                     | QTY                                                         | QTY                                                                  | AZ, FL, MA, NJ, TX<br>NOTE: This frame style works well with all GM trucks<br>with slotted rear bumpers for license frames.                                                                |
| YOUR WEB/PHONE/OTHER INFO HERE                                                                                                                                                                                                                                                                                                                                                                                                                                                                                                                                      |                                                             |                                                                      |                                                                                                                                                                                            |
|                                                                                                                                                                                                                                                                                                                                                                                                                                                                                                                                                                     | FRAME MODEL<br>19330395WCD                                  | FRAME MODEL<br>19330733WCD                                           | 19330395WCD (Chrome) / 19330733WCD (Black)<br>Top imprint area: 6"W x 0.35"H<br>Bottom imprint area: 11"W x 0.9"H                                                                          |
| YOUR DEALE                                                                                                                                                                                                                                                                                                                                                                                                                                                                                                                                                          |                                                             | QTY                                                                  | <u>Only Legal in the following 21 states:</u><br>AL, AR, AZ, CA, CT, DC, HI, IL, KS, KT, MD, MI,<br>MT, NE, NV, NY, OK, PA, UT, VA, WA                                                     |
| YOUR WEB/PHONE/OTHER INFO HERE YOUR WEB/PHONE/OTHER INFO HERE                                                                                                                                                                                                                                                                                                                                                                                                                                                                                                       |                                                             |                                                                      |                                                                                                                                                                                            |
|                                                                                                                                                                                                                                                                                                                                                                                                                                                                                                                                                                     | FRAME MODEL<br>19330395TCD                                  | YOUR WEB/PHONE/OTHER INFO HERE<br>FRAME MODEL<br>19330733TCD         | 19330395TCD (Chrome) / 19330733TCD (Black)<br>Top imprint area: 6"W x 0.35"H<br>Bottom imprint area: 10"W x 0.35"H                                                                         |
|                                                                                                                                                                                                                                                                                                                                                                                                                                                                                                                                                                     |                                                             |                                                                      | Legal in all states.                                                                                                                                                                       |
| YOUR WEB/PI                                                                                                                                                                                                                                                                                                                                                                                                                                                                                                                                                         | QTY<br>HONE/OTHER INFO HERE                                 | QTY<br>YOUR WEB/PHONE/OTHER INFO HERE                                | NOTE: This frame style works well with all GM trucks with slotted rear bumpers for license frames.                                                                                         |
| <b>Custom imprint ordering is easy.</b> Simply submit your artwork through 1 of the following 3 methods:   Fax: 714-455-1386   E-mail: GMIBP@baronlfi.com   Phone: 714-230-7240 • Toll Free: 877-399-2766   Baron will contact you with an art proof & delivery schedule for your initial approval.   Minimum quantity per order is 50 frames (produced domestically, delivered within 1-2 weeks)   Orders exceeding 500 and require difficult graphics may take 9-10 weeks.   Please call for any questions you may have at 714-230-7240 • Toll Free: 877-399-2766 |                                                             |                                                                      |                                                                                                                                                                                            |
| Equipment shown is from an independent supplier and is not covered by the GM New Vehicle Limited Warranty. GM is not responsible for the safety or quality of third-party supplier alterations. For details on the warranty provided by Baron & Baron, please call 800-232-2766.                                                                                                                                                                                                                                                                                    |                                                             |                                                                      |                                                                                                                                                                                            |
| Write-in your imprint information in the boxes seen below. Please use all caps:                                                                                                                                                                                                                                                                                                                                                                                                                                                                                     |                                                             |                                                                      |                                                                                                                                                                                            |
| Top of frame<br>imprint                                                                                                                                                                                                                                                                                                                                                                                                                                                                                                                                             |                                                             |                                                                      |                                                                                                                                                                                            |
| Bottom of frame<br>imprint                                                                                                                                                                                                                                                                                                                                                                                                                                                                                                                                          |                                                             |                                                                      |                                                                                                                                                                                            |
| (Use both boxes<br>if necessary)                                                                                                                                                                                                                                                                                                                                                                                                                                                                                                                                    |                                                             |                                                                      |                                                                                                                                                                                            |