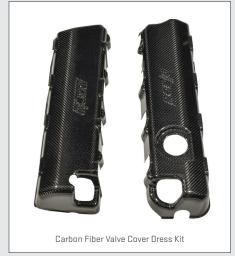

-operated ply cutter forms all pattern and ply segments
- Components are created using a hand-layup/vacuum-bag/autoclave-cured process
- · Clear automotive urethane topcoat

| PART NAME                                                 | VEHICLE        | PART #   | MSRP <sup>2</sup> | INSTALL TIME |
|-----------------------------------------------------------|----------------|----------|-------------------|--------------|
| Carbon Fiber Valve Cover Dress Kit 5.3L and 6.2L (2 pcs.) | 2014-18 Sierra | 19367511 | \$1,059           | 0.4 hr       |
| Carbon Fiber Intake & Plenum Cover Set 5.3L (2 pcs.)      | 2014-18 Sierra | 19367510 | \$1,299           | 0.3 hr       |
| Carbon Fiber Intake & Plenum Cover Set 6.2L (2 pcs.)      | 2014-18 Sierra | 19367509 | \$1,299           | 0.3 hr       |





## FOR THE COMPLETE LIST OF GMC ACCESSORIES, SEE YOUR DEALER OR VISIT GMC.COM/ACCESSORIES.



Some accessories shown are from an independent supplier. GM Licensed and Integrated Business Partner Associated Accessories are covered under the accessory-specific manufacturer's warranty and are not warranted by GM or its dealers. GM is not responsible for the safety or quality of independent supplier alterations.



<sup>1</sup> Mon-GM Warranty. Limited Warranty by Borla®, 1,000,000 miles. For more information, contact your dealer.

<sup>2</sup> Manufacturer's Suggested Retail Price. Tax and installation extra. See dealer for details.