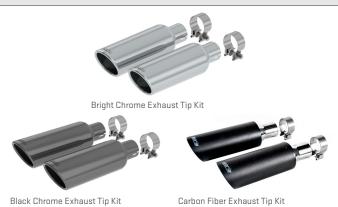

## PERFORMANCE CAT-BACK EXHAUST SYSTEMS AND PERFORMANCE EXHAUST TIP KITS BY BORLA®1

- Maximum performance from Borla's patented, race-bred technology and engineering
- Quality, T304 stainless steel construction
- Backed by Borla's 1,000,000-mile warranty<sup>1</sup>
- Customize your system with the Bright Chrome, Black Chrome or Carbon Fiber Performance Exhaust Tip Kits shown here