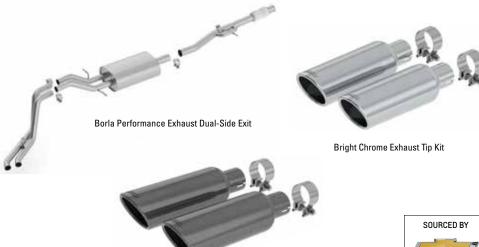

| PART NAME                                              | VEHICLE         | PART #   |
|--------------------------------------------------------|-----------------|----------|
| Borla Performance<br>Exhaust 5.3L<br>Dual-Side Exit    | Tahoe           | 19329322 |
| Borla Performance<br>Exhaust 5.3L<br>Dual-Side Exit    | Suburban        | 19329323 |
| Borla Performance<br>Exhaust Tip Kit,<br>Bright Chrome | Tahoe, Suburban | 19303347 |
| Borla Performance<br>Exhaust Tip Kit,<br>Black Chrome  | Tahoe, Suburban | 19303348 |

Black Chrome Exhaust Tip Kit

**CONTACT YOUR ADI TODAY TO ORDER NOW!** 

Non-GM warranty. Warranty by Borla. Call 1-877-462-6752 for more information.