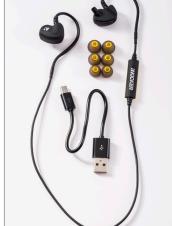

## EB300 BLUETOOTH® EARBUDS<sup>1</sup>

- Bluetooth<sup>®</sup> wireless for connection to phones, tablets or notebooks
- Speakerphone answer calls/built-in microphone
- 8-hour battery life

- Detachable 60-inch, tangle-resistant cable with mini-plug connector for wired use -Cable includes a 1-button inline mic remote for answering phone calls
- 60-inch USB charging cable
- Includes carrying pouch
- Frequency response: 20-20,000 Hz
- Sensitivity: 101 dB

## P/N: 19368029 MSRP<sup>2</sup>: \$129

• Micro USB cable

P/N: 19368028 MSRP<sup>2</sup>: \$79

FOR THE COMPLETE LIST OF GMC ACCESSORIES, SEE YOUR DEALER OR VISIT GMC.COM/ACCESSORIES.

Some equipment shown is from an independent supplier. GM Licensed and Integrated Business Partner Associated Accessories are covered under the accessory-specific manufacturer's warranty and are not warranted by GM or its dealers. GM is not responsible for the safety or quality of independent supplier alterations.