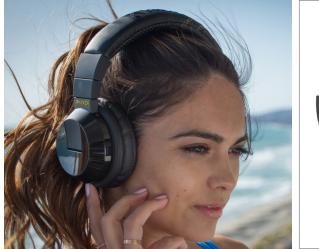

## UNTETHER YOUR SOUND.

Untether your listening experience from confining wires, yet enjoy full-spectrum audio offered by your choice of Bluetooth<sup>®</sup>-connected over-the-ear headphones or ear buds.

## TABOR® BLUETOOTH® HEADPHONES<sup>1</sup>

- Closed-back, over-the-ear design to seal out external noise
- Bluetooth<sup>®</sup> connectivity for wireless music listening and phone calls with compatible smartphones
- aptX<sup>®</sup> and AAC decoding provide high-quality music streaming from compatible devices
- Large 50mm drivers produce powerful sound with potent bass
- Extra-cushioned ear pads and well-padded headband for long-lasting comfort
- Built-in rechargeable battery offers up to 10 hours of wireless use
- Tactile buttons on the right earcup control Bluetooth<sup>®</sup>, volume, play/pause track, and call answer