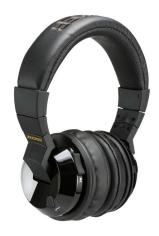

## TABOR® BLUETOOTH® HEADPHONES<sup>1</sup>

- Closed-back, over-the-ear design to seal out external noise
- Bluetooth<sup>®</sup> connectivity for wireless music listening and phone calls with compatible smartphones
- aptX<sup>®</sup> and AAC decoding provide high-quality music streaming from compatible devices
- Large 50mm drivers produce powerful sound with potent bass
- Extra-cushioned ear pads and well-padded headband for long-lasting comfort
- Built-in rechargeable battery offers up to 10 hours of wireless use
- Tactile buttons on the right earcup control Bluetooth<sup>®</sup>, volume, play/pause track, and call answer

## P/N: 19368029 MSRP<sup>2</sup>: \$129

• Micro USB cable

P/N: 19368028 MSRP<sup>2</sup>: \$79

FOR THE COMPLETE LIST OF GMC ACCESSORIES, SEE YOUR DEALER OR VISIT GMC.COM/ACCESSORIES.

Some equipment shown is from an independent supplier. GM Licensed and Integrated Business Partner Associated Accessories are covered under the accessory-specific manufacturer's warranty and are not warranted by GM or its dealers. GM is not responsible for the safety or quality of independent supplier alterations.