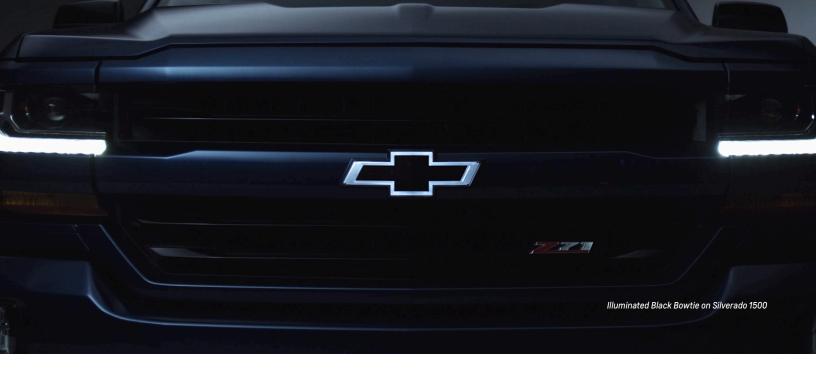

## LIGHT THE WAY: ILLUMINATED BOWTIE NOW AVAILABLE ON SILVERADO

Accent your vehicle's styling with a distinctive Illuminated Bowtie Emblem for the front grille, now available in Black. Designed, engineered, tested and backed by Chevrolet, this bowtie touts a prominent backlit appearance that stands out as you drive down the road.