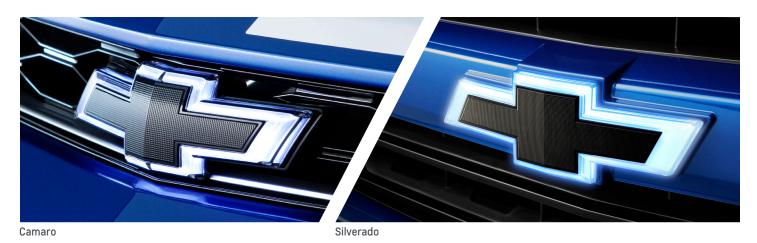

## LIGHT THE WAY: ILLUMINATED BOWTIE NOW AVAILABLE ON SILVERADO

Accent your vehicle's styling with a distinctive Illuminated Bowtie Emblem for the front grille, now available in Black. Designed, engineered, tested and backed by Chevrolet, this bowtie touts a prominent backlit appearance that stands out as you drive down the road.

BE SURE TO DOWNLOAD THE ILLUMINATED BOWTIE VIDEO AT: AIC HOME > SALES/MARKETING > ACCESSORIES VIDEOS.

| VEHICLE      | P/N                  | PART NAME                                                             | MSRP <sup>1</sup> | AVAILABILITY                   |
|--------------|----------------------|-----------------------------------------------------------------------|-------------------|--------------------------------|
| Camaro       | 23393028<br>23380121 | Illuminated Bowtie Emblem — Black<br>Illuminated Bowtie Emblem — Gold | \$325<br>\$275    | Now Available<br>Now Available |
| Silverado HD | 23385942             | Illuminated Bowtie Emblem — Black                                     | \$325             | Now Available                  |
| Silverado    | 84129741             | Illuminated Bowtie Emblem – Black                                     | \$325             | Now Available                  |