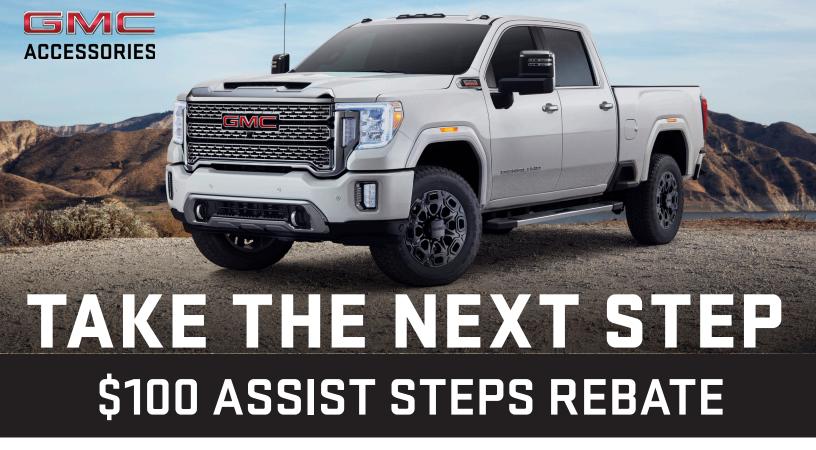

Take the next step with a \$100 debit card mail-in rebate on Assist Steps for your GMC Sierra or Canyon. Choose from Rectangular, Round or even ruggedly styled Off-Road Step Bars in a wide variety of colors or finishes.

## THE TIME IS NOW TO TAKE THE NEXT STEP WITH A \$100 ASSIST STEPS MAIL-IN REBATE. OFFER STARTS OCTOBER 1 AND ENDS DECEMBER 2, 2019.