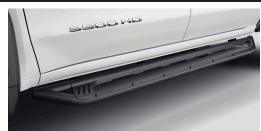

Take the next step with a \$100 debit card mail-in rebate on Assist Steps for your GMC Sierra or Canyon. Choose from Rectangular, Round or even ruggedly styled Off-Road Step Bars in a wide variety of colors or finishes.