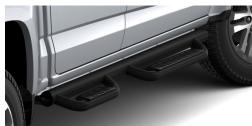

Take the next step with a \$100 debit card mail-in rebate on Assist Steps for your GMC Sierra or Canyon. Choose from Rectangular, Round or even ruggedly styled Off-Road Step Bars in a wide variety of colors or finishes.