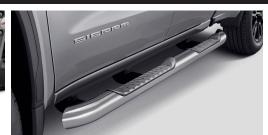

Take the next step with a \$100 debit card mail-in rebate on Assist Steps for your GMC Sierra or Canyon. Choose from Rectangular, Round or even ruggedly styled Off-Road Step Bars in a wide variety of colors or finishes.