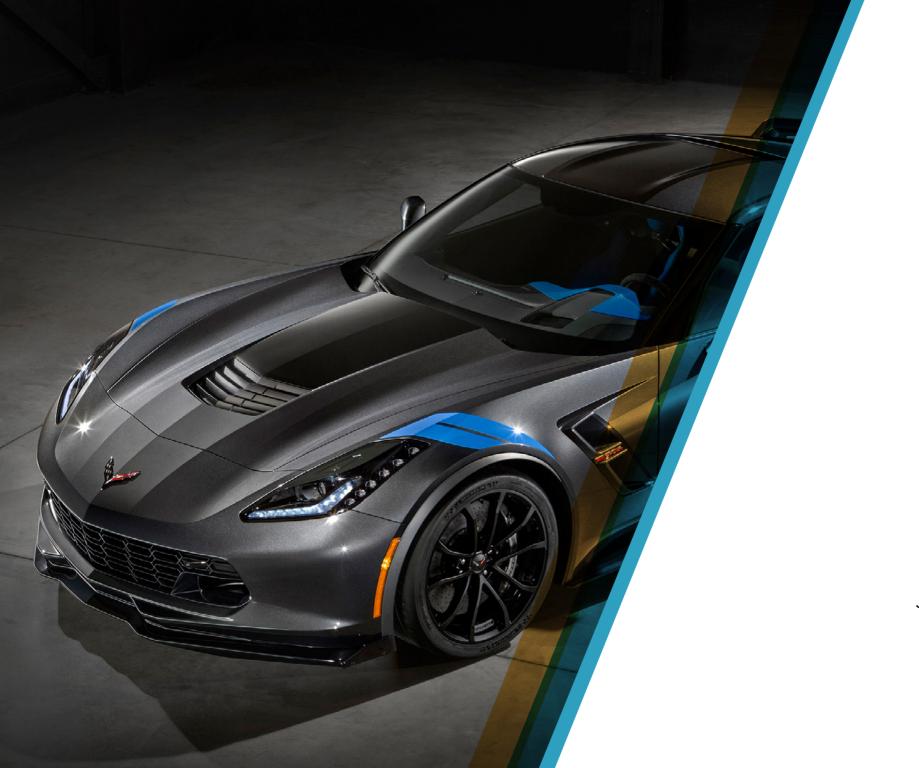

# CHEVROLET PROTECTION

We offer protection for the Corvette Z06, Z07, Stingray, C6, and Camaro SS.

Corvette Scrape Armor is our #1 selling product line.