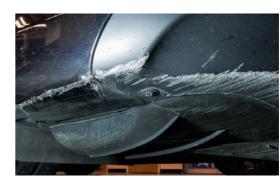

We developed precision fit, low-profile skid plates to protect and preserve our customers vehicles.

Eliptek beveled edge allows the vehicle to slide on and off of obstacles without pulling.

Patented Glidetek rail design reduces a vehicle's contact surface area by 50%.