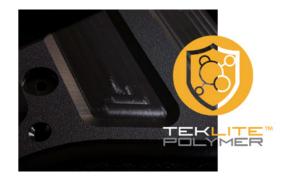

Teklite polymer reduces friction allowing the vehicle to slide on and off of obstacles with ease.

Panels are precision milled and 3D molded to perfectly fit vehicle contour and ensure a low-profile installation.