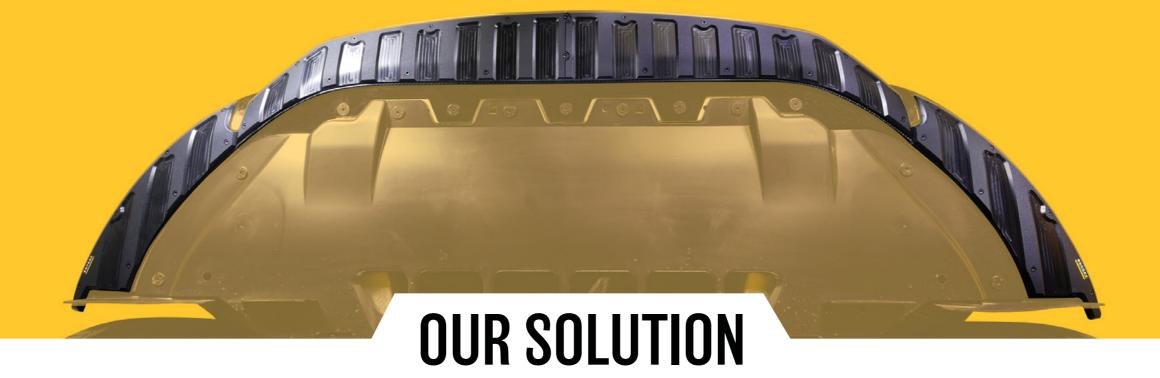

We developed precision fit, low-profile skid plates to protect and preserve our customers vehicles.

Eliptek beveled edge allows the vehicle to slide on and off of obstacles without pulling.

Patented Glidetek rail design reduces a vehicle's contact surface area by 50%.

Teklite polymer reduces friction allowing the vehicle to slide on and off of obstacles with ease.

Panels are precision milled and 3D molded to perfectly fit vehicle contour and ensure a low-profile installation.

## PERFECT FIT

Precision made using advanced development and manufacturing.