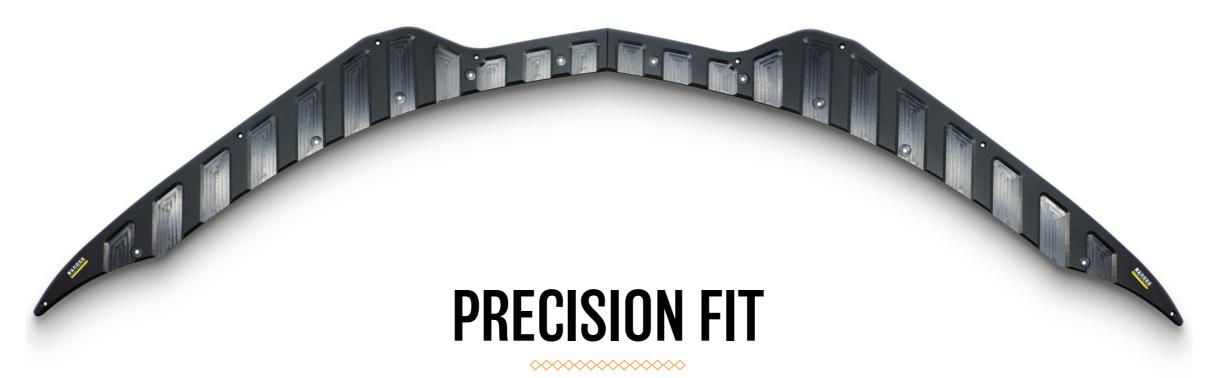

### **SPECIFICALLY ENGINEERED**

Every Scrape Armor kit is specifically engineered for that specific vehicle ensuring a perfect fit.

## PERFECT FIT

Precision made using advanced development and manufacturing.