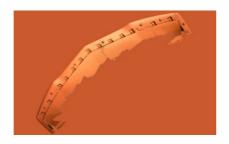

We developed precision fit, low-profile skid plates to protect and preserve our customers vehicles.

Eliptek beveled edge allows the vehicle to slide on and off of obstacles without pulling.

Patented Glidetek rail design reduces a vehicle's contact surface area by 50%.

Teklite polymer reduces friction allowing the vehicle to slide on and off of obstacles with ease.

Panels are precision milled and 3D molded to perfectly fit vehicle contour and ensure a low-profile installation.