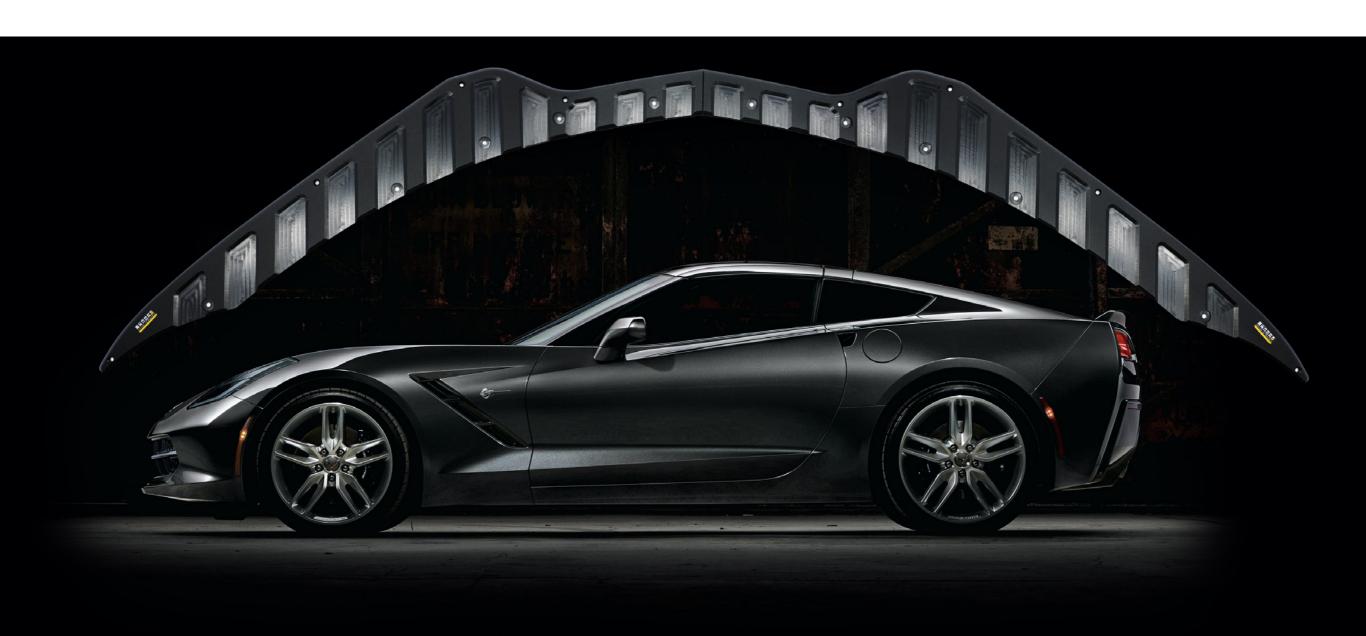

We developed precision fit, low-profile skid plates to protect and preserve our customers vehicles.

Eliptek beveled edge allows the vehicle to slide on and off of obstacles without pulling.

Patented Glidetek rail design reduces a vehicle's contact surface area by 50%.

Teklite polymer reduces friction allowing the vehicle to slide on and off of obstacles with ease.

Panels are precision milled and 3D molded to perfectly fit vehicle contour and ensure a low-profile installation.

# CHEVROLET PROTECTION

We offer protection for the Corvette Z06, Z07, Stingray, C6, and Camaro SS.

Corvette Scrape Armor is our #1 selling product line.