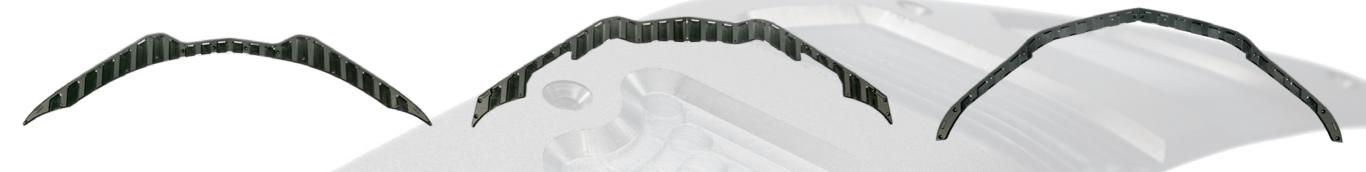

We developed precision fit, low-profile skid plates to protect and preserve our customers vehicles.

Eliptek beveled edge allows the vehicle to slide on and off of obstacles without pulling.

Patented Glidetek rail design reduces a vehicle's contact surface area by 50%.

Teklite polymer reduces friction allowing the vehicle to slide on and off of obstacles with ease.

Panels are precision milled and 3D molded to perfectly fit vehicle contour and ensure a low-profile installation.

### **SPECIFICALLY ENGINEERED**

Every Scrape Armor kit is specifically engineered for that specific vehicle ensuring a perfect fit.