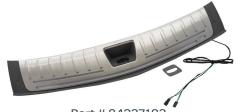

## LPO (5RU) Illuminated Cargo Sill Plate

Enhance your vehicle's appearance with this easy-to-install Cadillac Accessories Cargo Sill Plate that has been designed for a precision fit. This Cargo Sill Protector will help protect your cargo sill from scratches, scrapes or scuffs, while providing an attractive accent to your cargo sill. Made of stainless steel, the cargo sill plate features stylish soft lighting that illuminates when the liftgate is opened and turns off when shut.

## **Product Features**

- · Water, UV and chemical resistant
- · Designed for a precision fit
- Protect your cargo sill from scratches and scrapes
- · Made of stainless steel for excellent impact resistance
- · Includes a sill plate for the rear cargo sill
- Provides stylish soft lighting to create a more upscale appearance
- Automatically illuminates when the liftgate is opened and turns off when closed

Part # 84237102 Illuminated Cargo Sill Plate in Jet Black

Part # 84237103 Illuminated Cargo Sill Plate in Dark Titanium