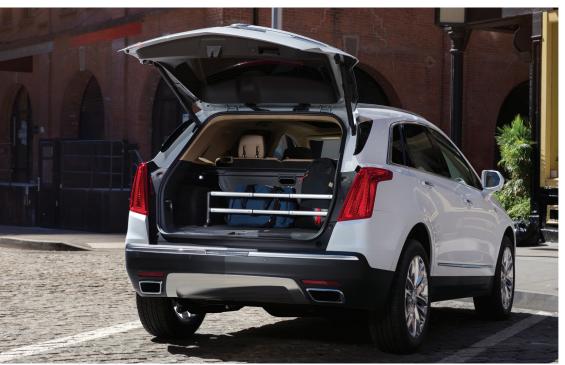

## LPO (5RU) Illuminated Cargo Sill Plate

Enhance your vehicle's appearance with this easy-to-install Cadillac Accessories Cargo Sill Plate that has been designed for a precision fit. This Cargo Sill Protector will help protect your cargo sill from scratches, scrapes or scuffs, while providing an attractive accent to your cargo sill. Made of stainless steel, the cargo sill plate features stylish soft lighting that illuminates when the liftgate is opened and turns off when shut.

## **Product Features**

- · Water, UV and chemical resistant
- · Designed for a precision fit
- Protect your cargo sill from scratches and scrapes
- · Made of stainless steel for excellent impact resistance
- · Includes a sill plate for the rear cargo sill
- Provides stylish soft lighting to create a more upscale appearance
- Automatically illuminates when the liftgate is opened and turns off when closed