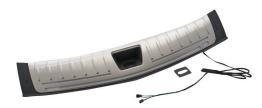

## LPO (5RU) Illuminated Cargo Sill Plate

Enhance your vehicle's appearance with this easy-to-install Cadillac Accessories Cargo Sill Plate that has been designed for a precision fit. This Cargo Sill Protector will help protect your cargo sill from scratches, scrapes or scuffs, while providing an attractive accent to your cargo sill. Made of stainless steel, the cargo sill plate features stylish soft lighting that illuminates when the liftgate is opened and turns off when shut.

## **Product Features**

- · Water, UV and chemical resistant
- · Designed for a precision fit
- Protect your cargo sill from scratches and scrapes
- · Made of stainless steel for excellent impact resistance
- · Includes a sill plate for the rear cargo sill
- Provides stylish soft lighting to create a more upscale appearance
- Automatically illuminates when the liftgate is opened and turns off when closed

Part # 84237102 Illuminated Cargo Sill Plate in Jet Black

Part # 84237103 Illuminated Cargo Sill Plate in Dark Titanium