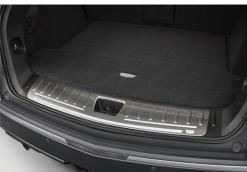

## LPO (5RU) Illuminated Cargo Sill Plate

Enhance your vehicle's appearance with this easy-to-install Cadillac Accessories Cargo Sill Plate that has been designed for a precision fit. This Cargo Sill Protector will help protect your cargo sill from scratches, scrapes or scuffs, while providing an attractive accent to your cargo sill. Made of stainless steel, the cargo sill plate features stylish soft lighting that illuminates when the liftgate is opened and turns off when shut.

## **Product Features**

- · Water, UV and chemical resistant
- · Designed for a precision fit
- Protect your cargo sill from scratches and scrapes
- · Made of stainless steel for excellent impact resistance
- · Includes a sill plate for the rear cargo sill
- Provides stylish soft lighting to create a more upscale appearance
- Automatically illuminates when the liftgate is opened and turns off when closed

Part # 84237102 Illuminated Cargo Sill Plate in Jet Black

Part # 84237103 Illuminated Cargo Sill Plate in Dark Titanium